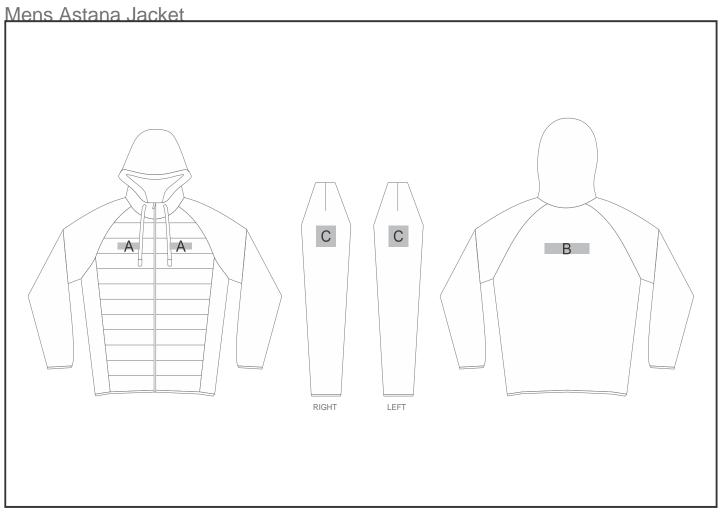

## Need to know:

Includes 1 Position Embroidery (setup fee applies)

- Cannot guarantee a 100% straight branding on any clothing item with check or stripe detail.
- The panels on the garment are inconsistent from Small to XL.
- The logo will be branded in the closest left / right chest and back panel, to the standard left/right chest and back position.
- DTC/EMB inclusive Parameters: Left/Right Chest or Back =100mm x 100mm

## **Branding Options:**

| Position | Branding Method (Branding Code)  | No. of Colours | Dimension               |
|----------|----------------------------------|----------------|-------------------------|
| Α        | Embroidery (EM-CLOTHING)         | N/A            | 100mm wide x 40mm high  |
| А        | Digital Direct Transfer (DTC-A6) | Full Colour    | 70mm wide x 25mm high   |
|          |                                  |                |                         |
| В        | Embroidery (EM-CLOTHING)         | N/A            | 200mm wide x 200mm high |
| В        | Digital Direct Transfer (DTC-A6) | Full Colour    | 180mm wide x 40mm high  |
|          |                                  |                | •                       |
| С        | Digital Direct Transfer (DTC-A6) | Full Colour    | 80mm wide x 80mm high   |